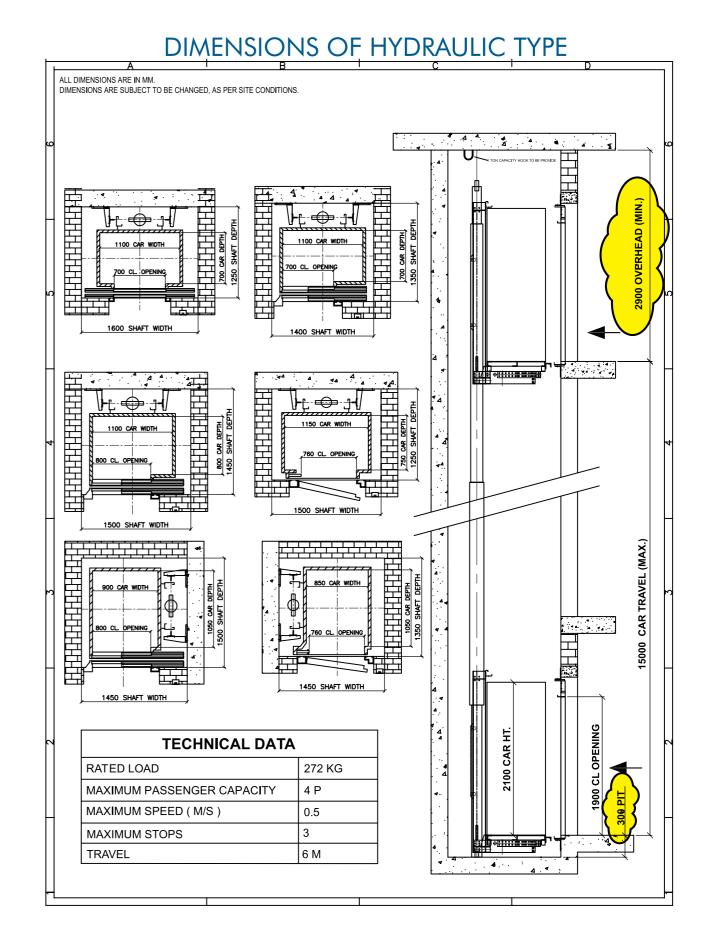

| Key figures   |                                                                                     |
|---------------|-------------------------------------------------------------------------------------|
| Capacity      | 272 kg                                                                              |
| Travel height | Up to 12 m                                                                          |
| Speed         | 0.3 m/s                                                                             |
| Drive system  | Machine-room-less, eco-friendly regenerative drive technology, frequency controlled |

## 100mm Higher Car Ceiling Height and Entrance Height

For all type of car designs, 2100mm Car Ceiling Height can be provided for higher comfort

## Design and Specifications

12 13