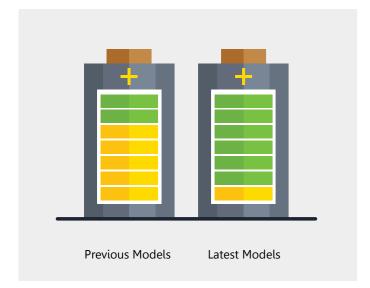

## **Energy and Space Saving features**

Escon Home Elevators reduce wasteful electrical usage. In addition to a high-efficiency motor, they are equipped with an automatic illumination shutoff function and an energy-saving operation mode as a standard feature that dramatically reduces standby power consumption

## **Energy Saving**

When the elevator is not used for certain period, the car light and electric fan are turned off automatically thus reducing power consumption by switching to standby power. During ECO Mode, landing call button panel and Operation display reduces brightness of light.