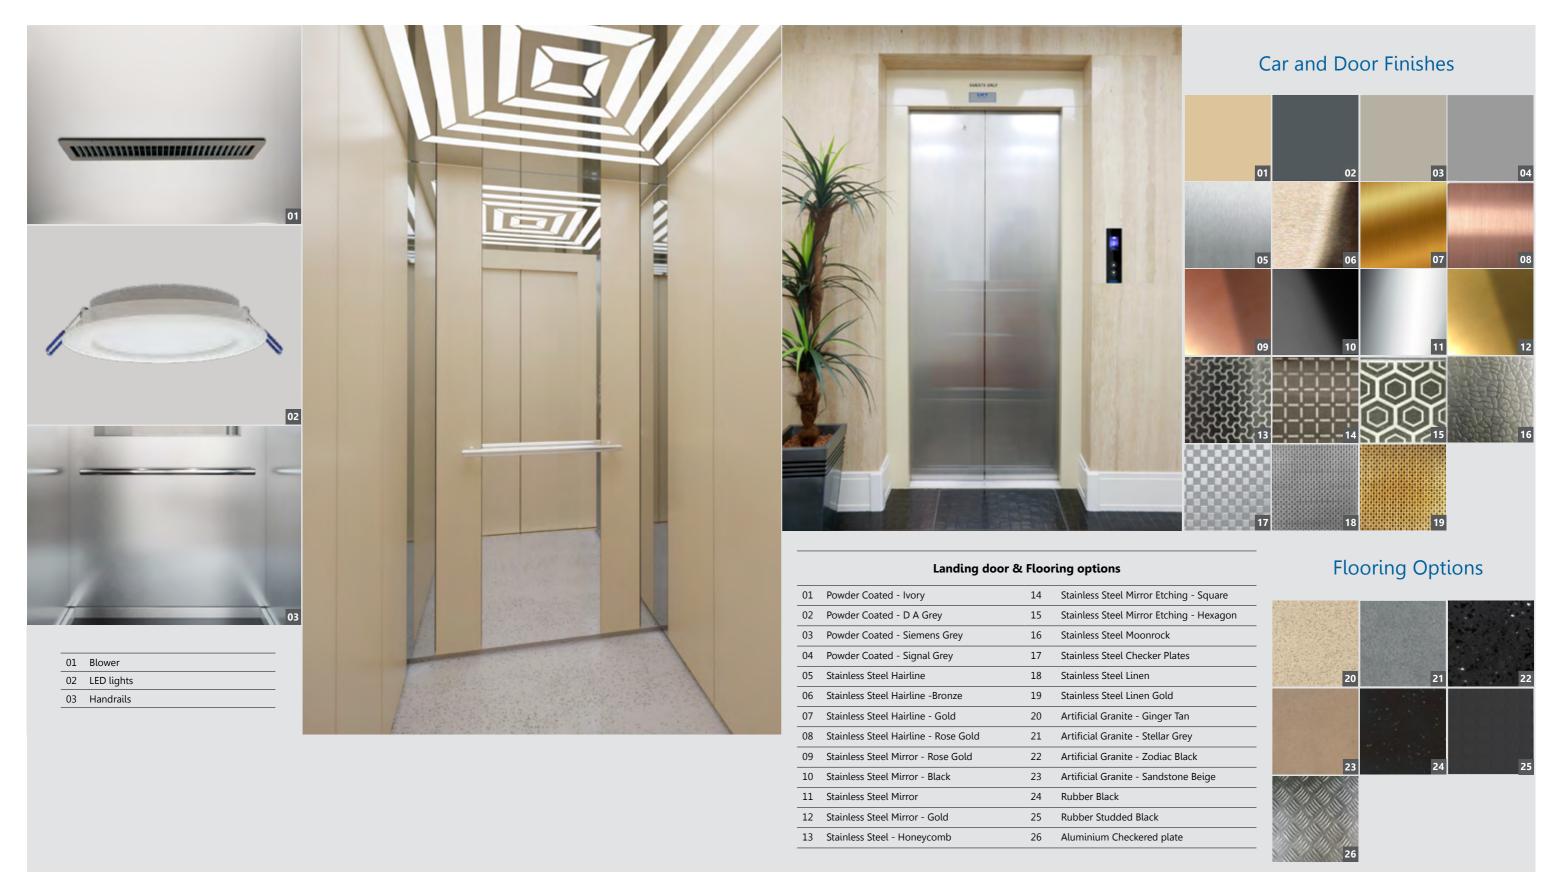

## **LED Car Lighting**

Use of LED Car Lighting offers longer life and saves energy. They are environmentally friendly, as they do not need to be replaced frequently.

## **Interiors**

Choose from stainless steel to mild steel and multiple colours that will blend seamlessly with the building and enhance the overall look

## Floor and Landing door

A wide range of finishes for the elevator floor and landing doors gives your building a superior look.

10 11