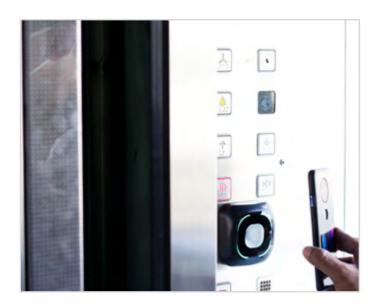

## Integrated QR code Scanner

Once inside the elevator a call to the desired floor can be given via a QR code on the Mobile. The floor specific QR code is read by the integrated Scanner that takes the elevator to the desired floor. Multiple floors can be selected by showing the relative floor code one after the other.