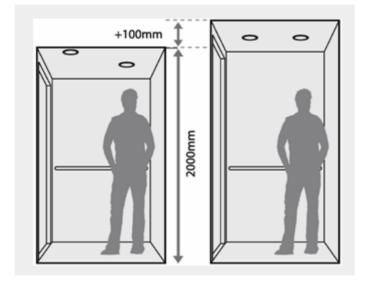

## 100mm Higher Car Ceiling Height and Entrance Height

For all type of car designs, 2100mm Car Ceiling Height can be provided for higher comfort