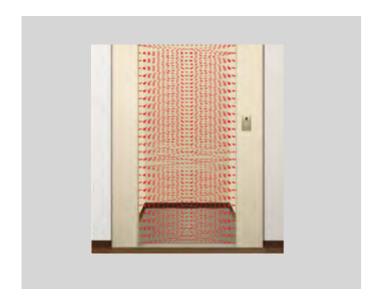

### Multi beam Door Sensor

Multiple infrared light beams(154 beams) cover the door height range of 20 mm to 1841 mm from the floor level to detect passengers or objects. When any of the beams are blocked, the closing doors immediately reverse to reopen safely without touching the door