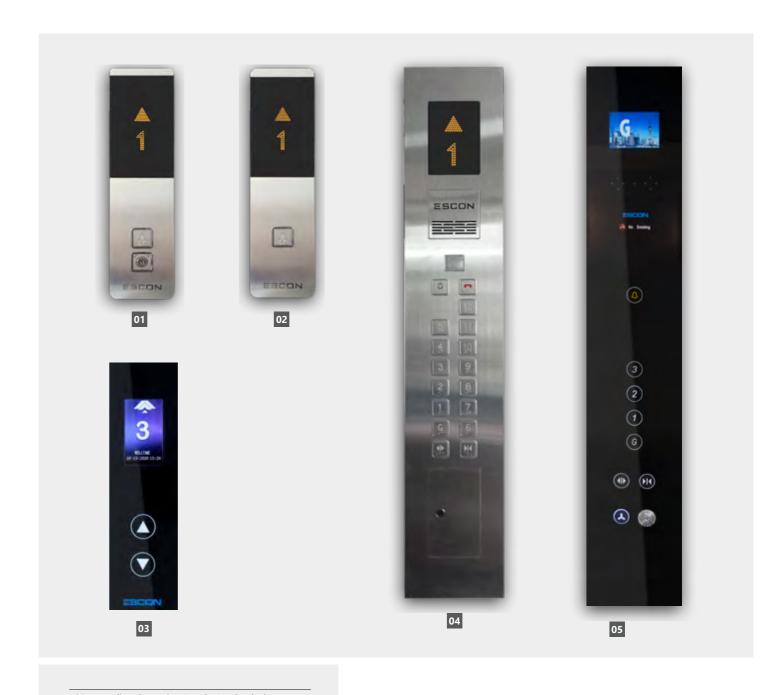

# Car operating panels and landing fixtures

From mechanical push buttons to touch sensitive fixtures Escon's LOP and COP enable smooth movement across the building. The indicators are dotmatrix and easily readable with brightly illuminated buttons

- 01 Landing Operating Panel Mechanical
- 02 Landing Operating Panel Attendant switch
- 03 Landing Operating Panel Touch
- 04 Car Operating Panel Mechanical
- 05 Car Operating Panel Touch Black

6