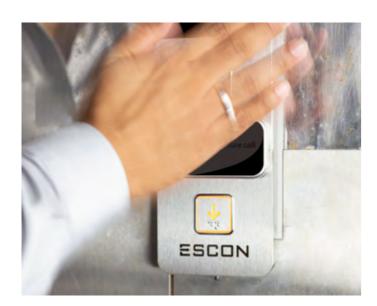

### Gesture Call Mechanism

The system works with a Gesture Call mechanism that gives a call to the elevator both up and down based on the direction of hand movement across the sensor.