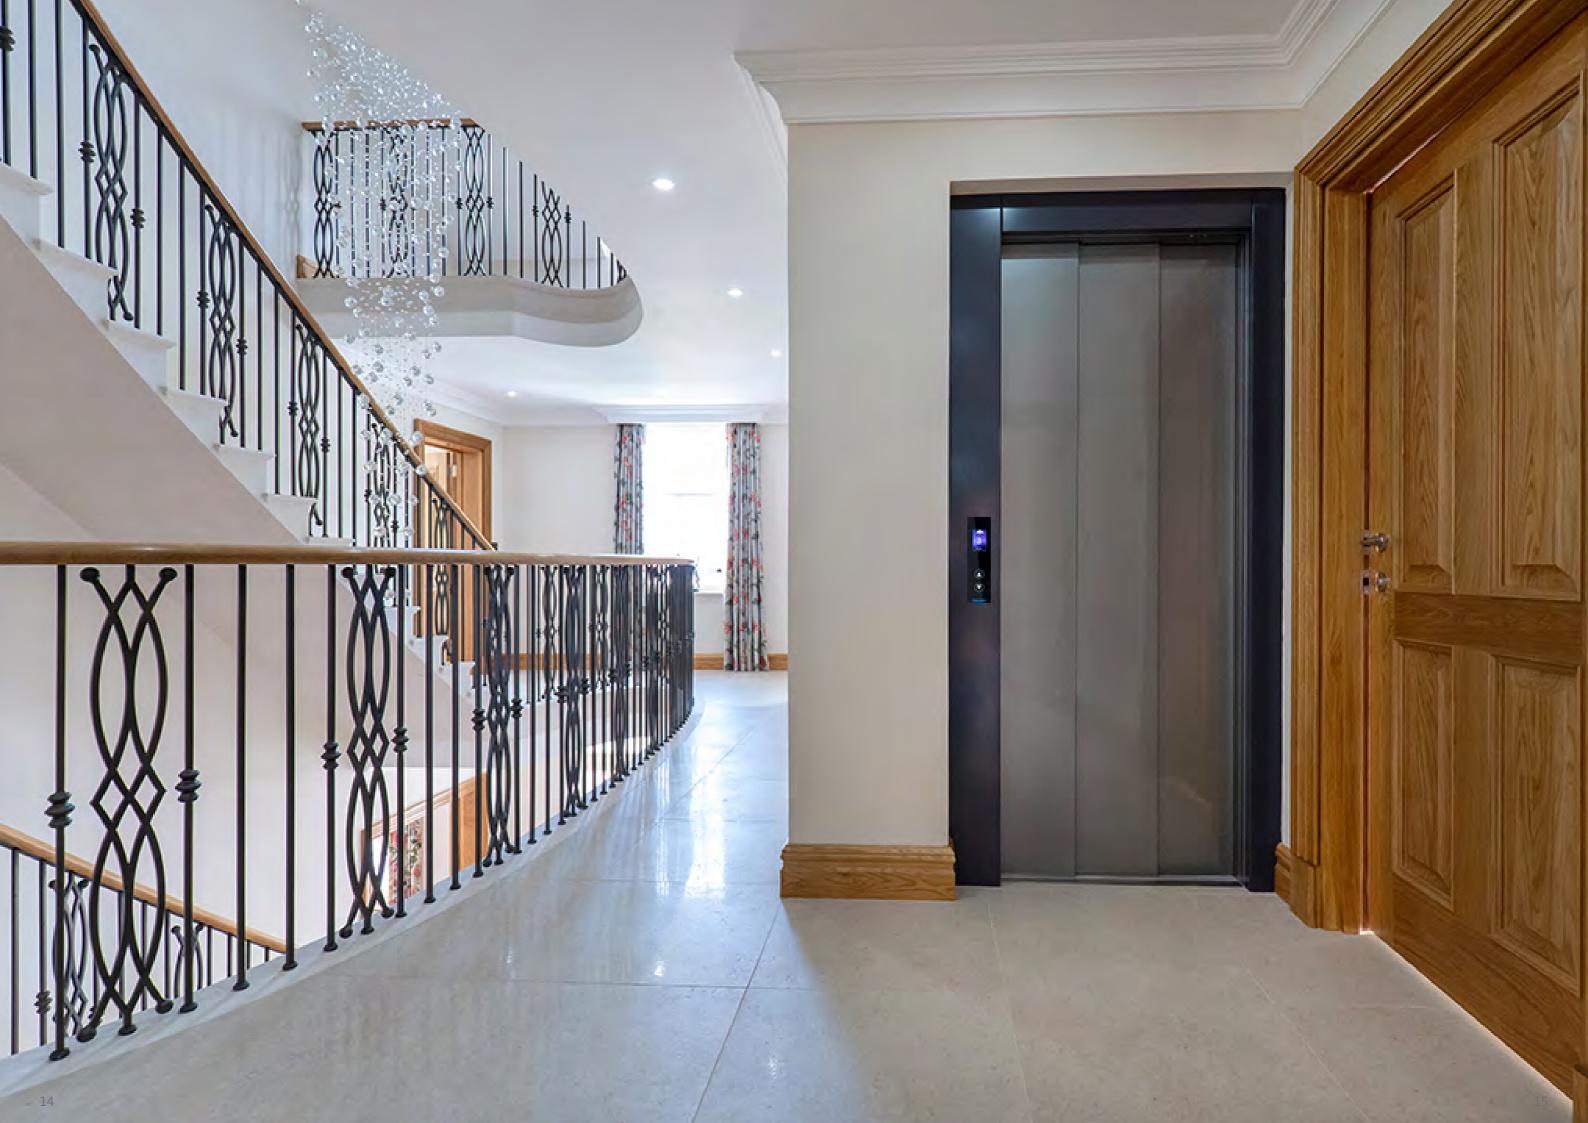

## **Home Elevators**

The VESTA range of home elevators are highly customizable, scalable offering from Escon.

Specially built for installation in homes these elevators are energy efficient and can operate on simple Single Phase connection. The aesthetics and exquisite beauty of these elevators augment the aura of all homes. Easy to use and easy to maintain, it is a great value addition embodying both elegance and high end technology.

## Bring home convenience

VESTA elevator range is fully customizable according to your requirements and can be easily fitted even in narrow shaft spaces to make movement across floors within your home a breeze.

| Key figures   |                                                                                     |
|---------------|-------------------------------------------------------------------------------------|
| Capacity      | 272 kg                                                                              |
| Travel height | Up to 12 m                                                                          |
| Speed         | 0.3 m/s                                                                             |
| Drive system  | Machine-room-less, eco-friendly regenerative drive technology, frequency controlled |