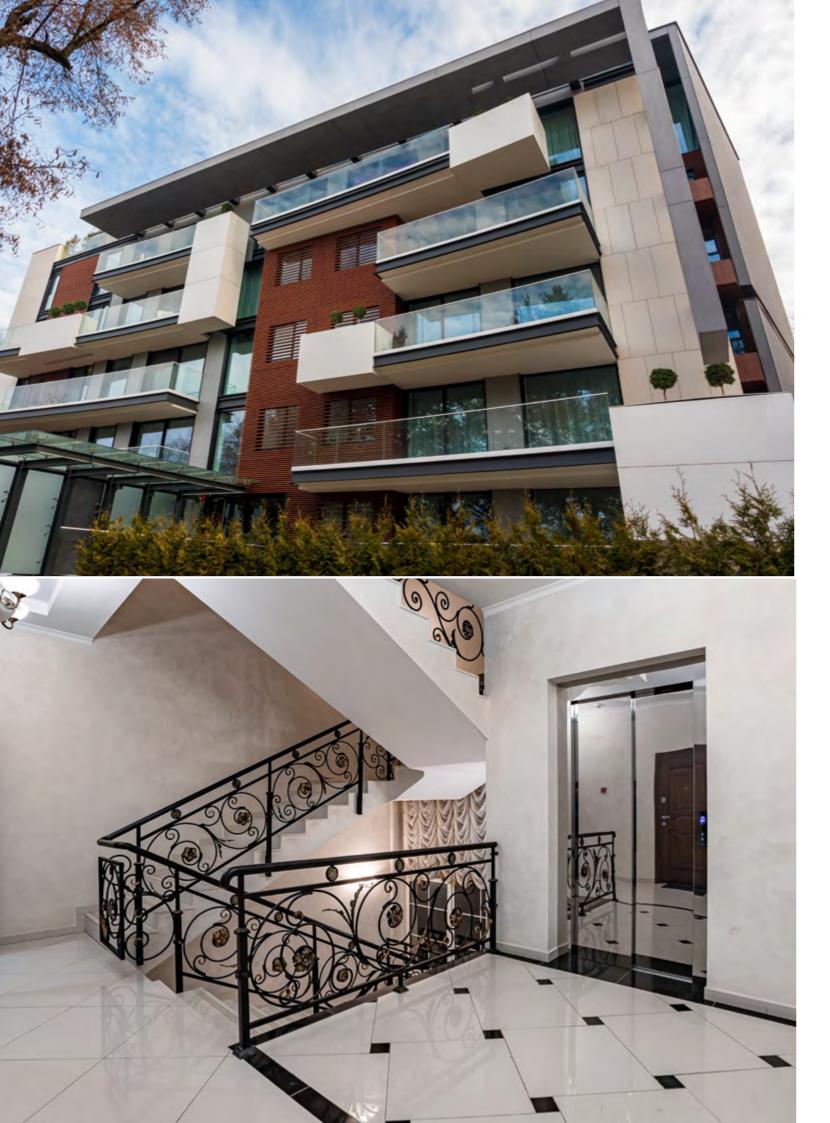

## Bring home convenience

VESTA elevator range is fully customizable according to your requirements and can be easily fitted even in narrow shaft spaces to make movement across floors within your home a breeze.