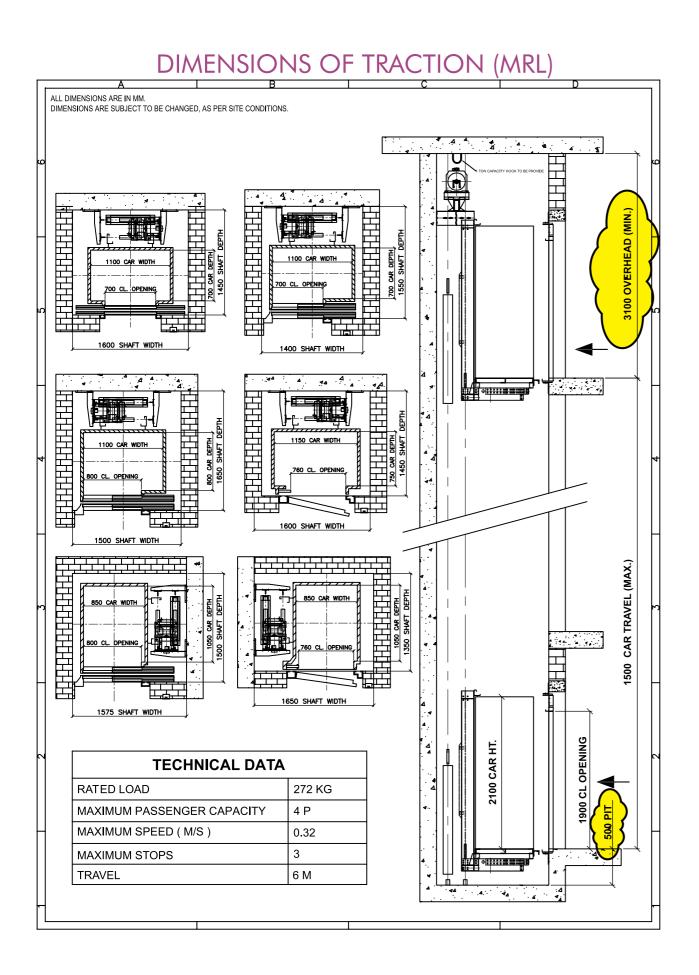

| Key figures   |                                                                                     |
|---------------|-------------------------------------------------------------------------------------|
| Capacity      | 272 kg                                                                              |
| Travel height | Up to 12 m                                                                          |
| Speed         | 0.3 m/s                                                                             |
| Drive system  | Machine-room-less, eco-friendly regenerative drive technology, frequency controlled |

## 100mm Higher Car Ceiling Height and Entrance Height

For all type of car designs, 2100mm Car Ceiling Height can be provided for higher comfort

## Design and Specifications

12 13